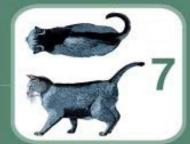

Ribs not easily palpated with moderate fat covering; waist poorly discernible; obvious rounding of abdomen; moderate abdominal fat pad.

Ribs not palpable with excess fat covering; waist absent; obvious rounding of abdomen with prominent abdominal fat pad; fat deposits present over lumbar area.