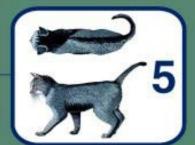

Well-proportioned; observe waist behind ribs; ribs palpable with slight fat covering; abdominal fat pad minimal.

Ribs palpable with slight excess fat covering; waist and abdominal fat pad distinguishable but not obvious; abdominal tuck absent.