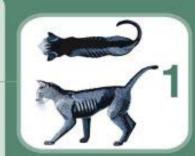

## BODY CONDITION SYSTEM

Ribs visible on shorthaired cats; no palpable fat; severe abdominal tuck; lumbar vertebrae and wings of ilia easily palpated.

Ribs easily visible on shorthaired cats; lumbar vertebrae obvious with minimal muscle mass; pronounced abdominal tuck; no palpable fat.