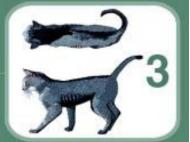

Ribs easily palpable with minimal fat covering; lumbar vertebrae obvious; obvious waist behind ribs; minimal abdominal fat.

Ribs palpable with minimal fat covering; noticeable waist behind ribs; slight abdominal tuck; abdominal fat pad absent.